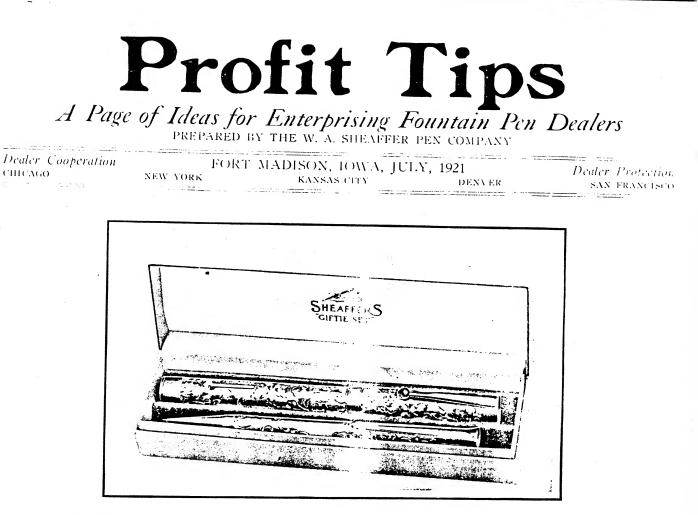

## A Gift of Irresistible and Enduring

NOWHERE will you find a more pleasing or acceptable gift for Weddings, Birthdays or Graduations than the SHEAFFER Giftie Set—the De Luxe expression of sentiment and admiration.

The beauty, symmetry and mechanical excellence of this rare combination of efficient writing instruments make the SHEAFFER Giftie Set "a thing of beauty and a joy forever."

Painted by Coles Phillips

W. A. SHEAFFER PEN COMPANY, Fort Madison, Iowa New York Chicago Kansas City Denver San Francisco Set No 1R, Sterling Silver, \$13.50—illustrate1. Individual Pens, \$2.50 to \$50. Individual Pencils, \$1 to \$50